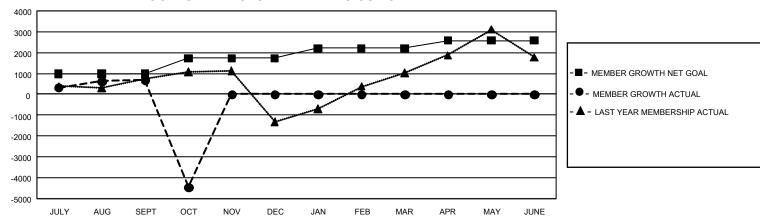

## GOALS AND ACTUAL MEMBERS CUMULATIVE

| DROPPED CLUBS: 233 |       | 351 CLUBS OF 1,509 ADDED 1 | GENDER DISTRIBUTION                   |                 |  |
|--------------------|-------|----------------------------|---------------------------------------|-----------------|--|
|                    |       | OR MORE NEW MEMBERS        | MALE                                  | 25,493 (65.08%) |  |
|                    |       |                            | FEMALE                                | 13,659 (34.87%) |  |
| DROPPED MEMBERS    |       |                            | NON BINARY                            | 1 (0.00%)       |  |
| DECEASED           | 26    |                            | PREFER NOT TO ANSWER                  | 18 (0.05%)      |  |
| CLUB CANCELLED     | 5,316 |                            | TOTAL FAMILY UNIT MEMBERS             | 21,585          |  |
| OTHER              | 1,165 | CLICK HERE FOR             | TOTAL TANNET ON MEMBERS 2.300         |                 |  |
| TOTAL              | 6,507 | CUMULATIVE MEMBERSHIP DATA | FAMILY MEMBERS PAYING HALF DUES 12,59 |                 |  |
|                    |       |                            |                                       |                 |  |