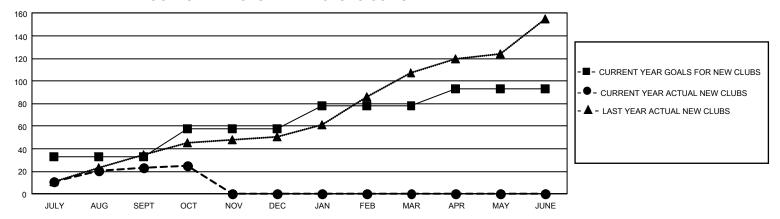

| 14            | JULY/AUG/SEI          | PT 985                    | 2,022                   | 1,095                                              |
| OCT/NOV/DEC           | 75            | 2         | 219           | OCT/NOV/DEC           | 750                       | 281                     | 5,412                                              |
| JAN/FEB/MAR           | 60            | 0         | 0             | JAN/FEB/MAR           | 470                       | 0                       | 0                                                  |
| APR/MAY/JUNE          | 45            | 0         | 0             | APR/MAY/JUN           | IE 380                    | 0                       | 0                                                  |

## GOALS AND ACTUAL NEW CLUBS CUMULATIVE



## GOALS AND ACTUAL MEMBERS CUMULATIVE



| DROPPED CLUBS: 233 |       | 351 CLUBS OF 1,509 ADDED 1 | GENDER DISTRIBUTION                   |                 |  |
|--------------------|-------|----------------------------|---------------------------------------|-----------------|--|
|                    |       | OR MORE NEW MEMBERS        | MALE                                  | 25,493 (65.08%) |  |
|                    |       |                            | FEMALE                                | 13,659 (34.87%) |  |
| DROPPED MEMBERS    |       |                            | NON BINARY                            | 1 (0.00%)       |  |
| DECEASED           | 26    |                            | PREFER NOT TO ANSWER                  | 18 (0.05%)      |  |
| CLUB CANCELLED     | 5,316 |